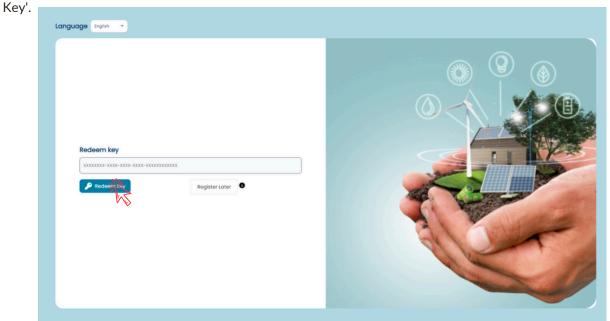

### Step 3: Redeem product key

After validation, you will be redirected to a new page where the product key can be redeemed by pressing 'Redeem

You can skip this step by clicking on 'Register Later.' More information about this can be found in steps 6-9.